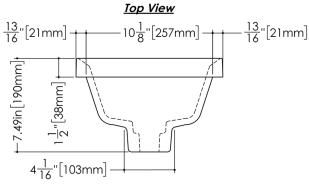

# **TECHNICAL DETAILS**

Width: 11.75"Length: 17.75"Height: 1.5"

• Weight: 23 lbs / 10 kg

Front View

**VLBQS 18** 

<u>Perspective View</u> <u>Esc: 1:12</u>

WETSTYLE cannot be held responsible for any technical errors and reserves the right to make revisions without notice. Approximate measurement. The manufacturer accepts ¼" (6.35mm) variance.