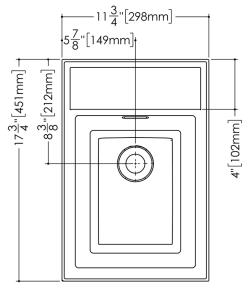

# **TECHNICAL DETAILS**

Width: 11.75"Length: 17.75"Height: 1.5"

• Weight: 23 lbs / 10 kg

Front View

**VLBQS 18** 

<u>Perspective View</u> <u>Esc: 1:12</u>

WETSTYLE cannot be held responsible for any technical errors and reserves the right to make revisions without notice. Approximate measurement. The manufacturer accepts ¼" (6.35mm) variance.