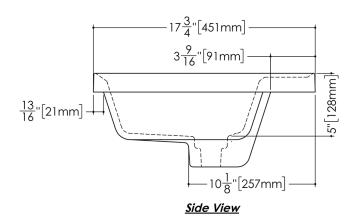

# **TECHNICAL DETAILS**

Width: 11.75"Length: 17.75"Height: 1.5"

• Weight: 23 lbs / 10 kg

Front View

**VLBQS 18** 

<u>Perspective View</u> <u>Esc: 1:12</u>

WETSTYLE cannot be held responsible for any technical errors and reserves the right to make revisions without notice. Approximate measurement. The manufacturer accepts ¼" (6.35mm) variance.