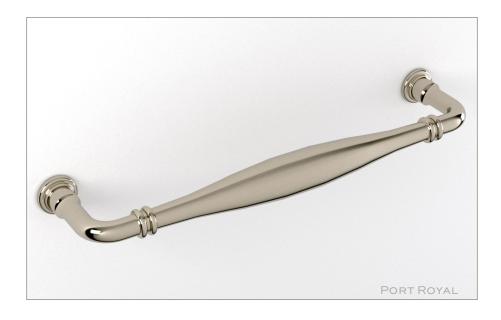

|      |                             | Α      | В         | С       | D      | E       |   |
|------|-----------------------------|--------|-----------|---------|--------|---------|---|
| 7380 | PULL                        | 3-1/2" | 4"        | 1/2"    | 1/2"   | 1-7/32" |   |
| 7381 | PULL                        | 4"     | 4-19/32"  | 9/16"   | 19/32" | 1-3/8"  |   |
| 7382 | PULL                        | 6"     | 6-5/8"    | 21/32"  | 5/8"   | 1-1/4"  |   |
| 7384 | PULL                        | 8"     | 12-3/4"   | 3/4"    | 3/4"   | 2"      |   |
| 7386 | APPLIANCE PULL              | 12"    | 12-15/16" | 1"      | 15/16" | 2-5/16" |   |
| 7388 | APPLIANCE PULL <sup>‡</sup> | 18"    | 19"       | 1-1/32" | 1"     | 2-5/8"  | - |