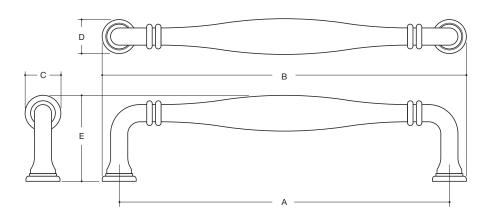

|      |                             | Α      | В         | С       | D      | E       |   |
|------|-----------------------------|--------|-----------|---------|--------|---------|---|
| 7380 | PULL                        | 3-1/2" | 4"        | 1/2"    | 1/2"   | 1-7/32" |   |
| 7381 | PULL                        | 4"     | 4-19/32"  | 9/16"   | 19/32" | 1-3/8"  |   |
| 7382 | PULL                        | 6"     | 6-5/8"    | 21/32"  | 5/8"   | 1-1/4"  |   |
| 7384 | PULL                        | 8"     | 12-3/4"   | 3/4"    | 3/4"   | 2"      |   |
| 7386 | APPLIANCE PULL              | 12"    | 12-15/16" | 1"      | 15/16" | 2-5/16" |   |
| 7388 | APPLIANCE PULL <sup>‡</sup> | 18"    | 19"       | 1-1/32" | 1"     | 2-5/8"  | - |