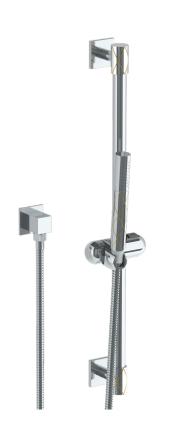

## Lily 71-HSPB1-LLD4

Positioning Bar Shower Kit with Hand Shower

- Slide bar features an adjustable shower holder that can be set along length of bar and can be set at angle up to 45°
- Hose Length: 69"
- Includes two backflow preventers- one in the hand shower and one in the wall elbow

Shower Positioning Bar: 71-6524

Hand Shower: SH-LD30Wall Elbow: ELB-SQ2Shower Hose: DS-4079

Available in all finishes shown on the Watermark Designs website

Meets the applicable requirements of ASME A112.18.1-2005/CSA B125.1-05, entitled "Plumbing Supply Fittings". Watermark Designs reserves the right to make revisions without notice to produce specifications. All product dimensions are nominal.