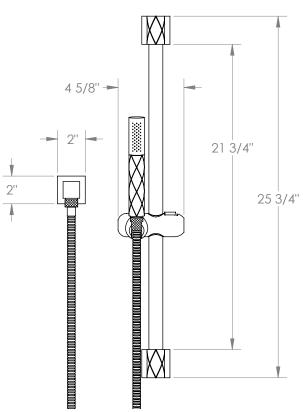

## Lily 71-HSPB1-LLD4

Positioning Bar Shower Kit with Hand Shower

- Slide bar features an adjustable shower holder that can be set along length of bar and can be set at angle up to 45°
- Hose Length: 69"
- Includes two backflow preventers- one in the hand shower and one in the wall elbow

Shower Positioning Bar: 71-6524

Hand Shower: SH-LD30Wall Elbow: ELB-SQ2Shower Hose: DS-4079

Available in all finishes shown on the Watermark Designs website

Meets the applicable requirements of ASME A112.18.1-2005/CSA B125.1-05, entitled "Plumbing Supply Fittings". Watermark Designs reserves the right to make revisions without notice to produce specifications. All product dimensions are nominal.