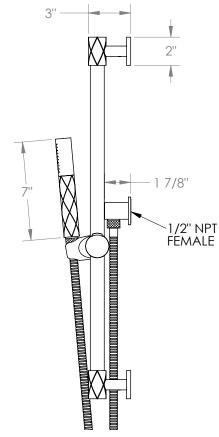

## Lily 71-HSPB1-LLD4

Positioning Bar Shower Kit with Hand Shower

- Slide bar features an adjustable shower holder that can be set along length of bar and can be set at angle up to 45°
- Hose Length: 69"
- Includes two backflow preventers- one in the hand shower and one in the wall elbow

Shower Positioning Bar: 71-6524

Hand Shower: SH-LD30Wall Elbow: ELB-SQ2Shower Hose: DS-4079

Available in all finishes shown on the Watermark Designs website

Meets the applicable requirements of ASME A112.18.1-2005/CSA B125.1-05, entitled "Plumbing Supply Fittings". Watermark Designs reserves the right to make revisions without notice to produce specifications. All product dimensions are nominal.