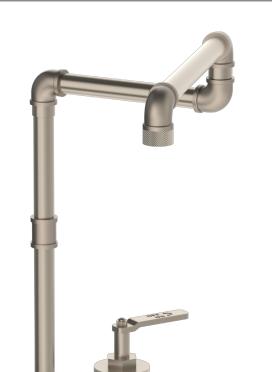

## WATERMYRK

BROOKLYN, NEW YORK

Elan Vital 38-7.9-EV4 Deck Mounted Pot Filler

- 1/2"-14 NPS Male Connection at Bottom
- Recommended Mounting Hole: 1"
- All Lead-Free Brass Construction
- Flow Rate: 7.5 GPM
- 1/4 Turn Ceramic Cartridge
- Use With Cold Water Only
- 360° Rotating Spout
- Professional Installation Required
- Fits Deck Up To 1-1/4" Thick