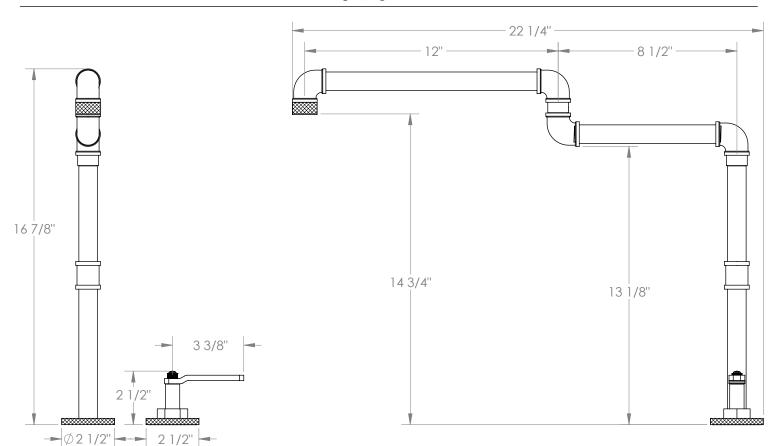

## WATERMYRK

BROOKLYN, NEW YORK

Elan Vital 38-7.9-EV4 Deck Mounted Pot Filler

- 1/2"-14 NPS Male Connection at Bottom
- Recommended Mounting Hole: 1"
- All Lead-Free Brass Construction
- Flow Rate: 7.5 GPM
- 1/4 Turn Ceramic Cartridge
- Use With Cold Water Only
- 360° Rotating Spout
- Professional Installation Required
- Fits Deck Up To 1-1/4" Thick