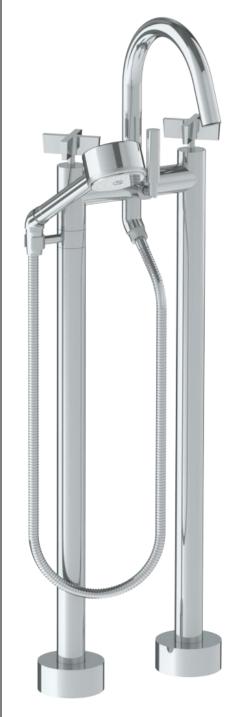

## 37-8.3V-BL3

Floor Standing Gooseneck Bath Set with Volume Hand Shower

For use with SS-FL8.3 concealed floor rough

Hand Shower Flow Rate: 1.75 GPM

Note: Some building codes require remote pressure balance valves for anti-scald

## 37-8.3V-BL3 Floor Standing Gooseneck Bath Set with Volume Hand Shower For use with SS-FL8.3 concealed floor rough Hand Shower Flow Rate: 1.75 GPM Note: Some building codes require remote pressure balance valves for anti-scald 11 1/2" 7 1/4" CTC 12 1/2" 36 1/4" 29 3/4" 31 1/2" 26 3/4" FLOOR Ø3 1/2" -SS-FL8.3 CONCEALED ROUGH 2x 1/2-14 NPT FEMALE