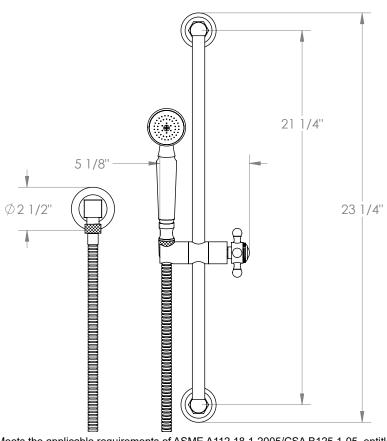

## Stratford 321-HSPB1-V

Positioning Bar Shower Kit with Hand Shower

- Slide bar features an adjustable shower holder that can be set along length of bar and can be set at angle up to 45°
- Hose Length: 69"
- Includes two backflow preventers- one in the hand shower and one in the wall elbow

Shower Positioning Bar: 321-6524

Hand Shower: SH-S525AWall Elbow: ELB-6001

Shower Hose: DS-4079

Available in all finishes shown on the Watermark Designs website

Meets the applicable requirements of ASME A112.18.1-2005/CSA B125.1-05, entitled "Plumbing Supply Fittings". Watermark Designs reserves the right to make revisions without notice to produce specifications. All product dimensions are nominal.