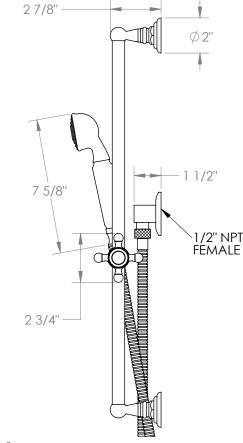

## Stratford 321-HSPB1-V

Positioning Bar Shower Kit with Hand Shower

- Slide bar features an adjustable shower holder that can be set along length of bar and can be set at angle up to 45°
- Hose Length: 69"
- Includes two backflow preventers- one in the hand shower and one in the wall elbow

Shower Positioning Bar: 321-6524

Hand Shower: SH-S525AWall Elbow: ELB-6001

Shower Hose: DS-4079

Available in all finishes shown on the Watermark Designs website

Meets the applicable requirements of ASME A112.18.1-2005/CSA B125.1-05, entitled "Plumbing Supply Fittings". Watermark Designs reserves the right to make revisions without notice to produce specifications. All product dimensions are nominal.