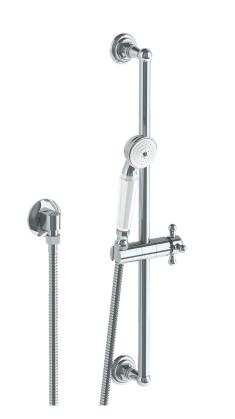

## Stratford 321-HSPB1-V

Positioning Bar Shower Kit with Hand Shower

- Slide bar features an adjustable shower holder that can be set along length of bar and can be set at angle up to 45°
- Hose Length: 69"
- Includes two backflow preventers- one in the hand shower and one in the wall elbow

Shower Positioning Bar: 321-6524

Hand Shower: SH-S525AWall Elbow: ELB-6001

Shower Hose: DS-4079

Available in all finishes shown on the Watermark Designs website

Meets the applicable requirements of ASME A112.18.1-2005/CSA B125.1-05, entitled "Plumbing Supply Fittings". Watermark Designs reserves the right to make revisions without notice to produce specifications. All product dimensions are nominal.