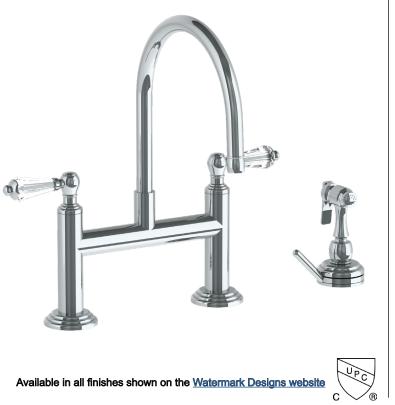

## BROOKLYN, NEW YORK

**321-7.65-SWA** Deck Mounted, Bridge Kitchen Faucet with Independent Side Spray

Stratford

- Side Spray Hose Length: 50" (Final Length May Vary)
- Fits Deck Up To 1-1/4" Thick
- Recommended Mounting Hole: 1-1/8"
- All Lead-Free Brass Construction
- Flow Rate: 1.75 GPM
- 1/4 Turn Ceramic Cartridge
- Volume Control Handle For Spray Must Be Turned Off When Not In Use
- 360° Rotating Spout
- Professional Installation Required