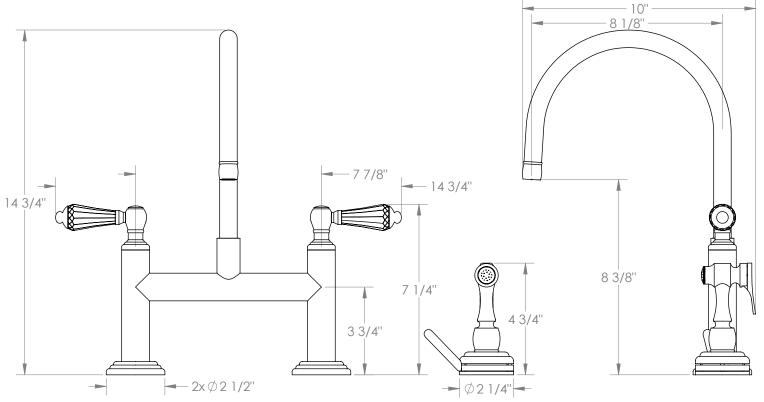

## BROOKLYN, NEW YORK

**321-7.65-SWA** Deck Mounted, Bridge Kitchen Faucet with Independent Side Spray

Stratford

- Side Spray Hose Length: 50" (Final Length May Vary)
- Fits Deck Up To 1-1/4" Thick
- Recommended Mounting Hole: 1-1/8"
- All Lead-Free Brass Construction
- Flow Rate: 1.75 GPM
- 1/4 Turn Ceramic Cartridge
- Volume Control Handle For Spray Must Be Turned Off When Not In Use
- 360° Rotating Spout
- Professional Installation Required