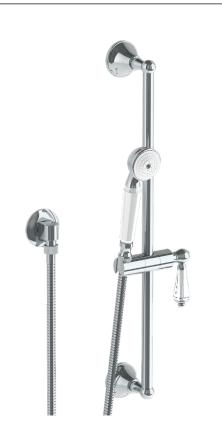

## York 313-HSPB1-SW

Positioning Bar Shower Kit with Hand Shower

- Slide bar features an adjustable shower holder that can be set along length of bar and can be set at angle up to 45°
- Hose Length: 69"
- Includes two backflow preventers- one in the hand shower and one in the wall elbow

Includes The Following Components:

Shower Positioning Bar: 313-6524

Hand Shower: SH-S525AWall Elbow: ELB-6001

Shower Hose: DS-4079

Available in all finishes shown on the Watermark Designs website

Meets the applicable requirements of ASME A112.18.1-2005/CSA B125.1-05, entitled "Plumbing Supply Fittings". Watermark Designs reserves the right to make revisions without notice to produce specifications. All product dimensions are nominal.