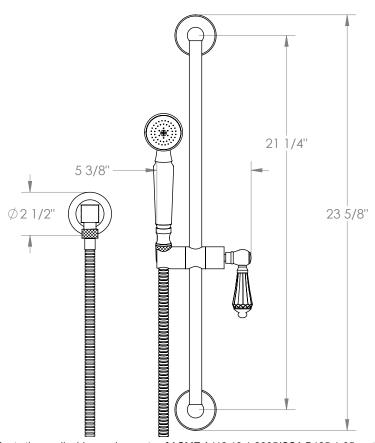

## York 313-HSPB1-SW

Positioning Bar Shower Kit with Hand Shower

- Slide bar features an adjustable shower holder that can be set along length of bar and can be set at angle up to 45°
- Hose Length: 69"
- Includes two backflow preventers- one in the hand shower and one in the wall elbow

Includes The Following Components:

Shower Positioning Bar: 313-6524

Hand Shower: SH-S525AWall Elbow: ELB-6001

Shower Hose: DS-4079

Available in all finishes shown on the Watermark Designs website

Meets the applicable requirements of ASME A112.18.1-2005/CSA B125.1-05, entitled "Plumbing Supply Fittings". Watermark Designs reserves the right to make revisions without notice to produce specifications. All product dimensions are nominal.