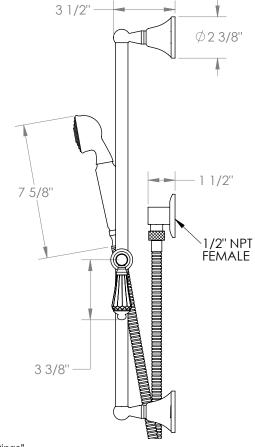

## York 313-HSPB1-SW

Positioning Bar Shower Kit with Hand Shower

- Slide bar features an adjustable shower holder that can be set along length of bar and can be set at angle up to 45°
- Hose Length: 69"
- Includes two backflow preventers- one in the hand shower and one in the wall elbow

Includes The Following Components:

Shower Positioning Bar: 313-6524

Hand Shower: SH-S525AWall Elbow: ELB-6001

Shower Hose: DS-4079

Available in all finishes shown on the Watermark Designs website

Meets the applicable requirements of ASME A112.18.1-2005/CSA B125.1-05, entitled "Plumbing Supply Fittings". Watermark Designs reserves the right to make revisions without notice to produce specifications. All product dimensions are nominal.