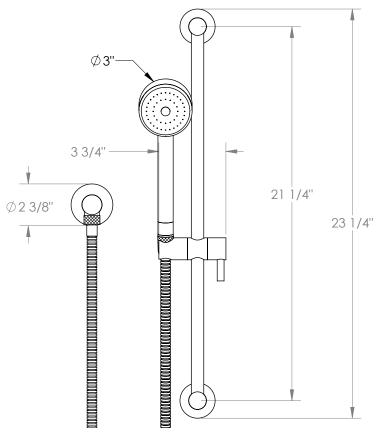

## Brooklyn 31-HSPB2

Positioning Bar Shower Kit with Hand Shower

- Slide bar features an adjustable shower holder that can be set along length of bar and can be set at angle up to 45°
- Hose Length: 69"
- Includes two backflow preventers- one in the hand shower and one in the wall elbow

Includes The Following Components:

Shower Positioning Bar: PB-6524-24

Hand Shower: SH-LFT30Wall Elbow: ELB-TIT2

Shower Hose: DS-4079

Available in all finishes shown on the Watermark Designs website

Meets the applicable requirements of ASME A112.18.1-2005/CSA B125.1-05, entitled "Plumbing Supply Fittings". Watermark Designs reserves the right to make revisions without notice to produce specifications. All product dimensions are nominal.