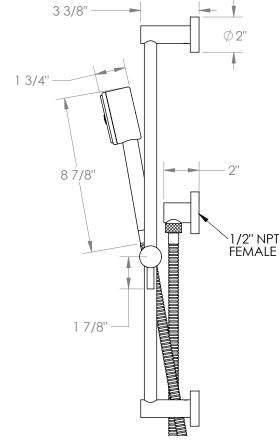

## Brooklyn 31-HSPB2

Positioning Bar Shower Kit with Hand Shower

- Slide bar features an adjustable shower holder that can be set along length of bar and can be set at angle up to 45°
- Hose Length: 69"
- Includes two backflow preventers- one in the hand shower and one in the wall elbow

Includes The Following Components:

Shower Positioning Bar: PB-6524-24

Hand Shower: SH-LFT30Wall Elbow: ELB-TIT2

Shower Hose: DS-4079

Available in all finishes shown on the Watermark Designs website

Meets the applicable requirements of ASME A112.18.1-2005/CSA B125.1-05, entitled "Plumbing Supply Fittings". Watermark Designs reserves the right to make revisions without notice to produce specifications. All product dimensions are nominal.