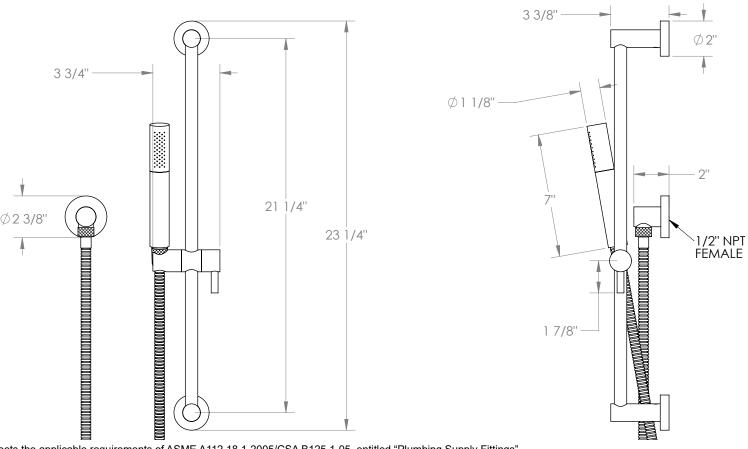

## Brooklyn 31-HSPB1

Positioning Bar Shower Kit with Hand Shower

- Slide bar features an adjustable shower holder that can be set along length of bar and can be set at angle up to 45°
- Hose Length: 69"
- Includes two backflow preventers- one in the hand shower and one in the wall elbow

Includes The Following Components:

Shower Positioning Bar: PB-6524-24

Hand Shower: SH-TIT30 Wall Elbow: ELB-TIT2

Shower Hose: DS-4079

Available in all finishes shown on the Watermark Designs website

Meets the applicable requirements of ASME A112.18.1-2005/CSA B125.1-05, entitled "Plumbing Supply Fittings". Watermark Designs reserves the right to make revisions without notice to produce specifications. All product dimensions are nominal.