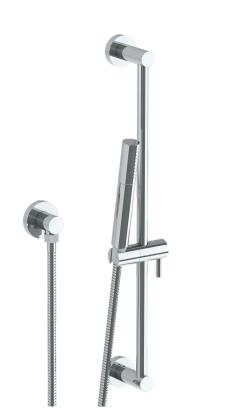

## Brooklyn 31-HSPB1

Positioning Bar Shower Kit with Hand Shower

- Slide bar features an adjustable shower holder that can be set along length of bar and can be set at angle up to 45°
- Hose Length: 69"
- Includes two backflow preventers- one in the hand shower and one in the wall elbow

Includes The Following Components:

Shower Positioning Bar: PB-6524-24

Hand Shower: SH-TIT30 Wall Elbow: ELB-TIT2

Shower Hose: DS-4079

Available in all finishes shown on the Watermark Designs website

Meets the applicable requirements of ASME A112.18.1-2005/CSA B125.1-05, entitled "Plumbing Supply Fittings". Watermark Designs reserves the right to make revisions without notice to produce specifications. All product dimensions are nominal.