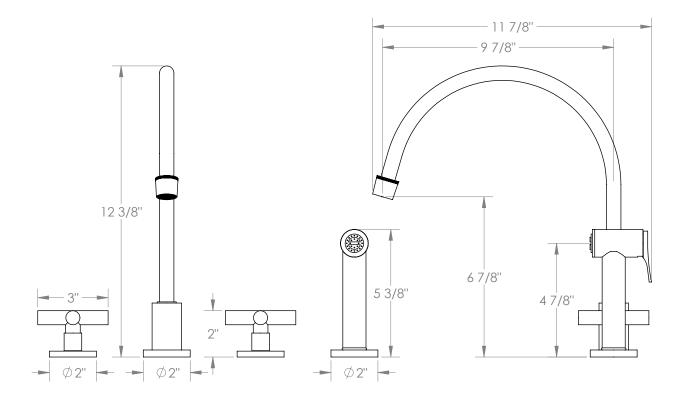

## BROOKLYN, NEW YORK

Loft 2.0 23-7.1EG-L9 Deck Mounted, Two Handle, Extended Gooseneck Faucet with Side Spray

- Side Spray Hose Length: 50" (Final Length May Vary)
- Fits Deck Up To 1-3/4" Thick
- Recommended Mounting Hole: 1-3/8"
- All Lead-Free Brass Construction
- Flow Rate: 1.75 GPM
- 1/4 Turn Ceramic Cartridge
- 360° Rotating Spout
- Professional Installation Required