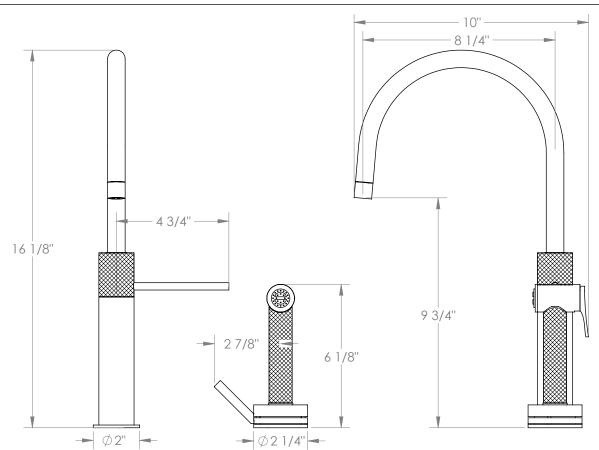

## WATERMYRK

BROOKLYN, NEW YORK

Deck Mounted, Monoblock Kitchen Faucet with Side Spray

- Side Spray Hose Length: 50" (Final Length May Vary)
- Fits Deck Up To 1-1/2" Thick
- Recommended Mounting Hole: 1-3/8"
- All Lead-Free Brass Construction
- Flow Rate: 1.75 GPM
- Ceramic Mixing Cartridge
- 360° Rotating Spout
- Professional Installation Required