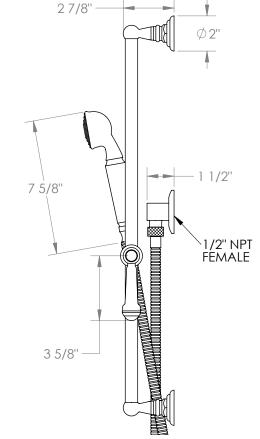

## *Paris* 206-HSPB1-S2

Positioning Bar Shower Kit with Hand Shower

- Handshower Flow Rate: 1.75 GPM
- Slide bar features an adjustable shower holder that can be set along length of bar and can be set at angle up to 45°
- Hose Length: 69"
- Includes two backflow preventers- one in the hand shower and one in the wall elbow

Includes The Following Components:

- Shower Positioning Bar: 321-6524
- Hand Shower: SH-S525BWall Elbow: ELB-6001
- Shower Hose: DS-4079

Meets the applicable requirements of ASME A112.18.1-2005/CSA B125.1-05, entitled "Plumbing Supply Fittings". Watermark Designs reserves the right to make revisions without notice to produce specifications. All product dimensions are nominal.