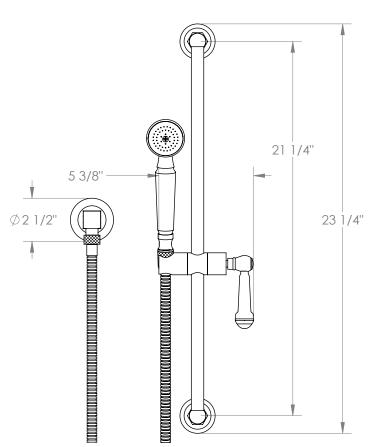

## *Paris* 206-HSPB1-S2

Positioning Bar Shower Kit with Hand Shower

- Handshower Flow Rate: 1.75 GPM
- Slide bar features an adjustable shower holder that can be set along length of bar and can be set at angle up to 45°
- Hose Length: 69"
- Includes two backflow preventers- one in the hand shower and one in the wall elbow

Includes The Following Components:

- Shower Positioning Bar: 321-6524
- Hand Shower: SH-S525BWall Elbow: ELB-6001
- Shower Hose: DS-4079

Meets the applicable requirements of ASME A112.18.1-2005/CSA B125.1-05, entitled "Plumbing Supply Fittings". Watermark Designs reserves the right to make revisions without notice to produce specifications. All product dimensions are nominal.