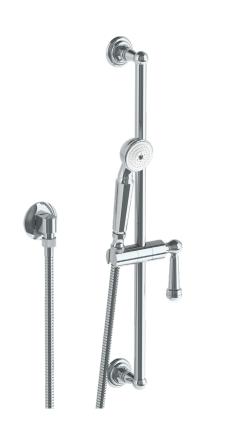

## *Paris* 206-HSPB1-S2

Positioning Bar Shower Kit with Hand Shower

- Handshower Flow Rate: 1.75 GPM
- Slide bar features an adjustable shower holder that can be set along length of bar and can be set at angle up to 45°
- Hose Length: 69"
- Includes two backflow preventers- one in the hand shower and one in the wall elbow

Includes The Following Components:

- Shower Positioning Bar: 321-6524
- Hand Shower: SH-S525BWall Elbow: ELB-6001
- Shower Hose: DS-4079

Meets the applicable requirements of ASME A112.18.1-2005/CSA B125.1-05, entitled "Plumbing Supply Fittings". Watermark Designs reserves the right to make revisions without notice to produce specifications. All product dimensions are nominal.