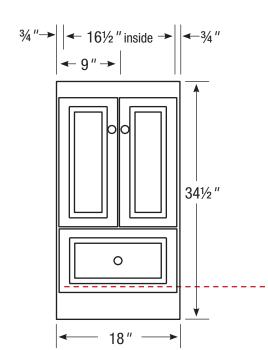

## 18" Vanity

18" wide 34½" tall 21" or 18" front-to-back

All dimensions are nominal and may vary slightly.