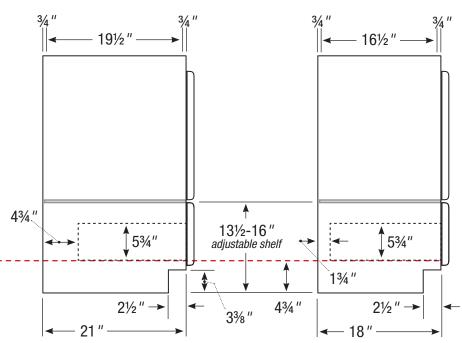

We can not be responsible for any expenses incurred as a result of the end user or contractor not following this guideline.

21" or 18" front-to-back option