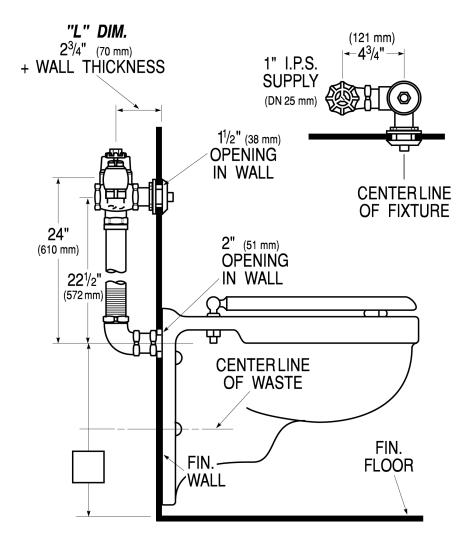

#### DETAILS

- Flush Volume: 1.6 gpf (6.0 Lpf)
- Finish: Rough Brass (RB)
- Valve: Piston
- Valve Body Material: Semi-red Brass
- Fixture Type: Water Closet
- Fixture Connection: Rear spud
- Spud Coupling: 1 <sup>1</sup>/<sub>2</sub>" (38mm)
- Supply Pipe: 1" (25mm)
- L Dimension: 3 3/4" (95mm) (3-3/4-LDIM)
- Wall Box: Standard (not included, order separately)

## **ROUGH-IN**

Sloan 10500 Seymour Ave, Franklin Park, IL 60131 Phone: 800.982.5839 • Fax: 800.447.8329 • sloan.com