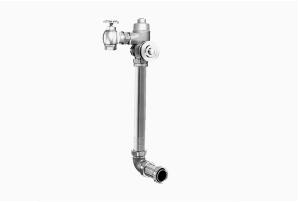

#### DESCRIPTION

1.6 gpf, Rough Brass Finish, Single Flush, 3.75 L Dimension, Standard (not included, order separately) Wall Box, Naval Concealed Manual Water Closet Flushometer.

#### DETAILS

- Flush Volume: 1.6 gpf (6.0 Lpf)
- Finish: Rough Brass (RB)
- Valve: Piston
- Valve Body Material: Semi-red Brass
- Fixture Type: Water Closet
- Fixture Connection: Rear spud
- Spud Coupling: 1 <sup>1</sup>/<sub>2</sub>" (38mm)
- Supply Pipe: 1" (25mm)
- L Dimension: 3 3/4" (95mm) (3-3/4-LDIM)
- Wall Box: Standard (not included, order separately)

#### **FEATURES**

- Metal Non-Hold-Open Push Button
- Vacuum Breaker Flush Connection
- Self-cleaning Xpelor® Bypass
- Handle Packing, Stop Seat and Vacuum Breaker to be Molded from PERMEX® Rubber Compound for Chloramine Resistance
- Ultra High Copper, Low Zinc Brass Castings for Dezincification and Salt Water Resistance
- 1" I.P.S. Wheel Handle Bak-Chek® Angle Stop