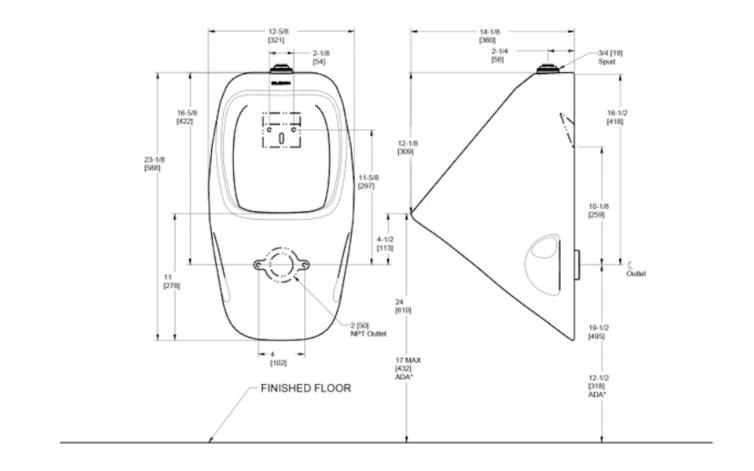

#### DETAILS

- Flush Volume: 0.125-1.0 gpf (0.5-3.8 Lpf)
- Flush volume determined by the flushometer used with the fixture
- Nominal Dimensions: 14 <sup>1</sup>/<sub>8</sub>" × 12 <sup>5</sup>/<sub>8</sub>" × 23 <sup>1</sup>/<sub>8</sub>" (359 × 321 × 587mm)

# **ROUGH-IN**

NOTE: ADA urinal rim height requirements allow all heights 17" and below. Sloan strongly recommends roughing in the drain to achieve a 16<sup>1</sup>/<sub>2</sub>" rim height or less to ensure compliance.