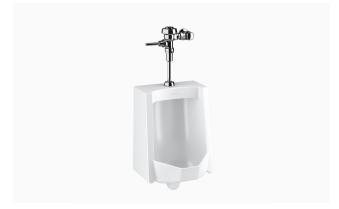

## DESCRIPTION

Carbon Offset, SU-1009 Urinal and ROYAL 186 Flushometer.

### COMPONENTS

- Flushometer: Code 3912697
- Urinal: Code 1101009

### DETAILS

- Flush Volume: 0.5 gpf (1.9 Lpf)
- Nominal Dimensions: 14 ¼" × 17 ¼" × 25 ½" (362 × 438 × 648mm)

# **FIXTURE FEATURES**

- White Vitreous China
- Washdown flushing action
- Integral flushing rim
- <sup>3</sup>/<sub>4</sub>" I.P.S. top spud inlet
- 2" NPT outlet flange
- Vandal resistant strainer assembly included
- All mounting hardware included
- 100% factory flush tested