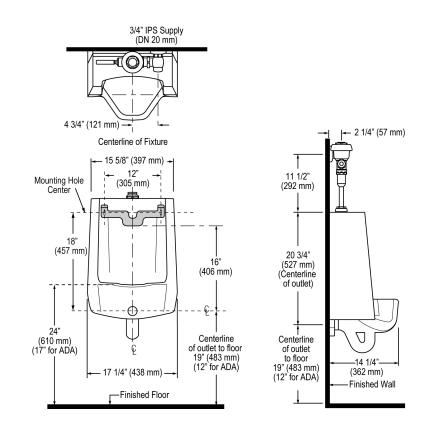

### DETAILS

- Flush Volume: 0.5 gpf (1.9 Lpf)
- Nominal Dimensions: 14 ¼" × 17 ¼" × 25 ½" (362 × 438 × 648mm)