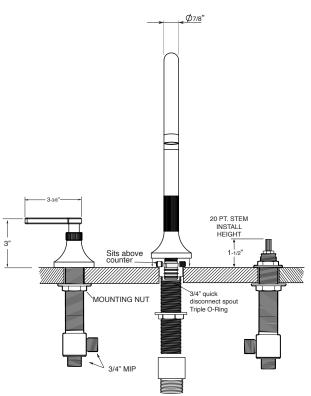

## Series 110

Roman Tub Set with Deckmount
Handshower and Diverter

1.110793 1.110793T (Trim Only)

## Stella Handle

Spout and valves install through 1-1/4" diameter holes. Diverter valve installs through 1-1/2" diameter holes. Plumber to provide 3/4" supply lines to valves

NOTE: 1/2" outlet for in-line double check valve (18.15.055), and 60" chrome spiral hose (18.10.016) - INCLUDED