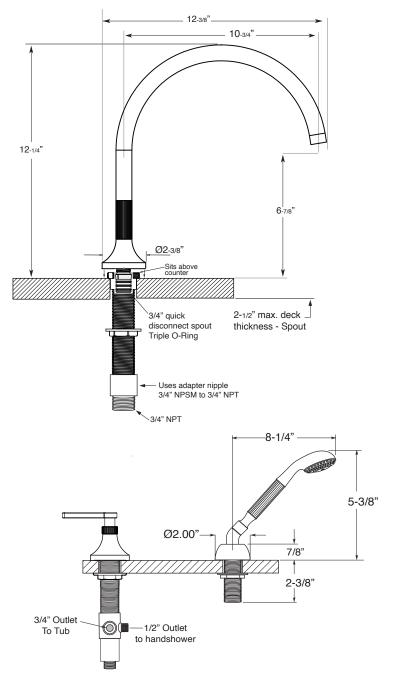

## Series 110

Roman Tub Set with Deckmount
Handshower and Diverter

1.110793 1.110793T (Trim Only)

## Stella Handle

Spout and valves install through 1-1/4" diameter holes. Diverter valve installs through 1-1/2" diameter holes. Plumber to provide 3/4" supply lines to valves

NOTE: 1/2" outlet for in-line double check valve (18.15.055), and 60" chrome spiral hose (18.10.016) - INCLUDED