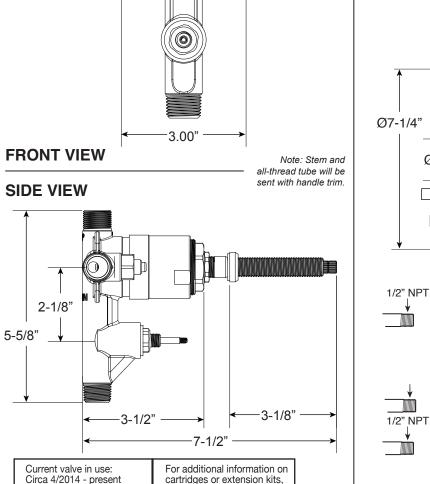

## Mallorca Handle

16 pt.

Œ

3-7/8"

Œ

Note: See installation

instructions for proper

stem and all-thread tube length measurement.

> Œ 1-1/2"

-1-3/8"

Œ

/4'

5/8" (Faceplate)

7\_1/4

6-5/8"

Std. Tub Spout

9-1/2

8-1/2"

Ext. Tub Spout

Ø2-1/2'

Ø2-7/8'

see 'Rough Valving' section

in current catalog.

Ø2-3/8"

1/2"NPT

PRECISION CRAFTED