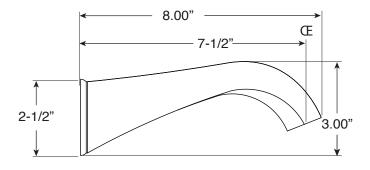

Standard Wall Spout: 18.07.128

P/N: 18.11.052

Note: Measurements are subject to change. No responsibility is assumed for use of superseded or voided pages.