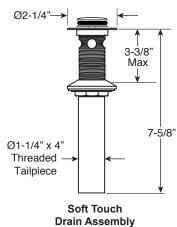

## **FEATURES:**

- · All brass construction
- · Independent corner valves
- Includes soft touch drain w/overflow: P/N 18.11.052
- 1/4-turn ceramic disc valve cartridge.
- · Available in all finishes. Warranty varies according to finish selection.
- · Certified to meet or exceed the following codes and standards: ASME A112.18.1/CSAB 125.1-2012

Standard Wall Spout: 18.07.128

P/N: 18.11.052

Note: Measurements are subject to change. No responsibility is assumed for use of superseded or voided pages.