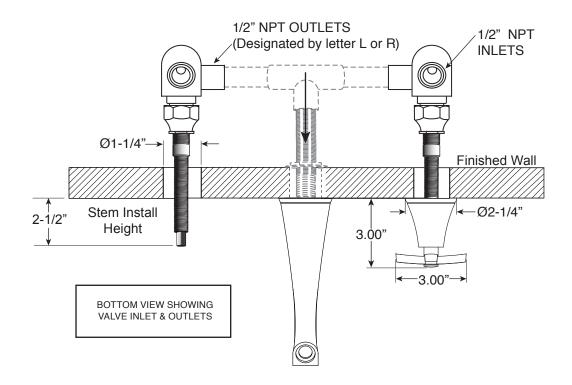

## Specifications

Series 510

Wall/Vessel Lavatory Set

1.518207 (1.518207T - Trim Only)

Lira Handle

16 pt.

## **FEATURES:**

- · All brass construction
- · Independent corner valves
- Includes soft touch drain w/overflow: P/N 18.11.052
- 1/4-turn ceramic disc valve cartridge.
- · Available in all finishes. Warranty varies according to finish selection.
- · Certified to meet or exceed the following codes and standards: ASME A112.18.1/CSAB 125.1-2012