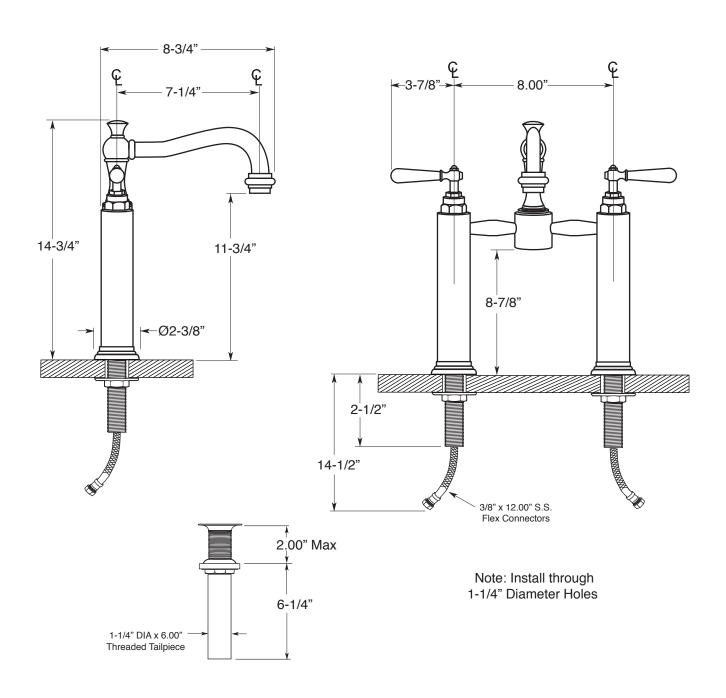

Series 350

Vessel Pillar Lavatory Set (Swivel Spout) Loire Handle

1.3556035

Note: Measurements are subject to change or cancellation. No responsibility is assumed for use of superseded or voided pages.