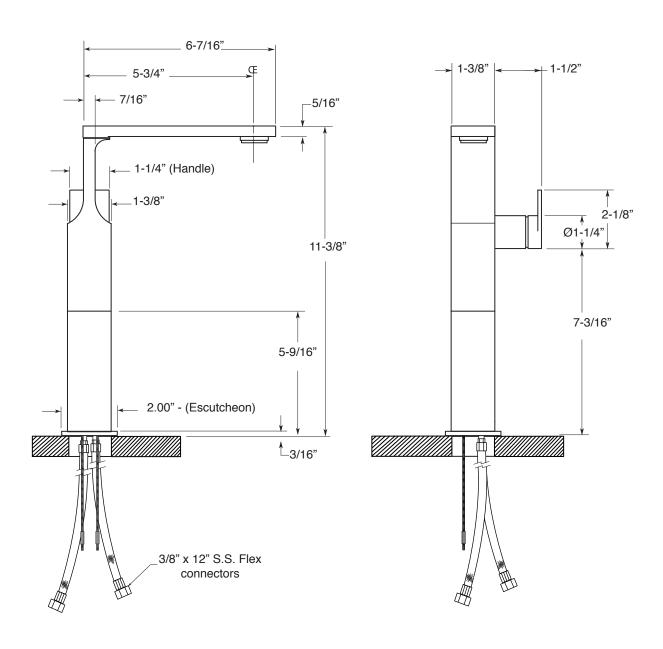

## Series 2300

## Single-Hole Tall Lavatory Faucet Stixx Handle

1.230028

Note: Measurements are subject to change or cancellation. No responsibility is assumed for use of superseded or voided pages.