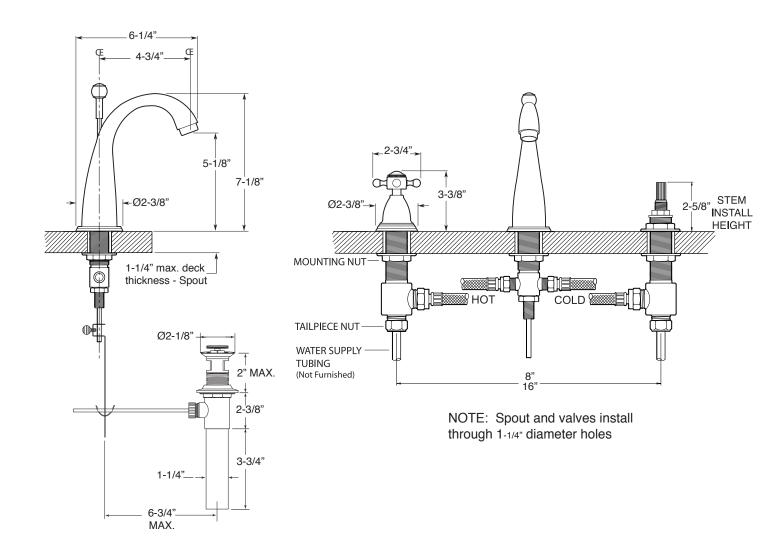

## **FEATURES:**

- All brass construction. Flexible hoses designed to be installed on 8" to 16" centers. Includes pop-up style drain assembly.
- · Cross handle style with setscrew attachment.
- 1/4-turn ceramic disc valve cartridge.
- · Available in all finishes. Warranty varies according to finish selection.
- · Standard aerator is limited to 1.2 gpm.
- Certified to meet or exceed the following codes and standards: ASME A112.18.1/CSAB 125.1-2012

## TechData SPECIFICATIONS Series 200

1.201408 Alexandria Widespread Lavatory Set

Note: Measurements are subject to change or cancellation. No responsibility is assumed for use of superseded or voided pages.