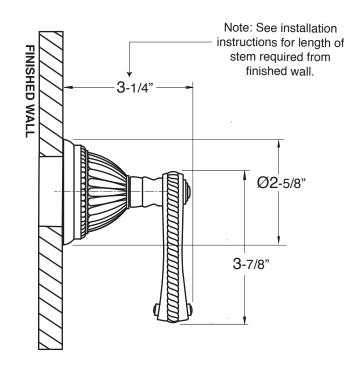

## Specifications

**Trim for Wall Valve** 

1.004587T

Trim Only

**Devon Handle** 

For this 16pt handle and trim, use with the following valves:

18.30.020 - 1/2" Volume Control - Replacement Cartridge: 18.30.036

18.30.023 - 3/4" Volume Control - Replacement Cartridge: 18.30.011