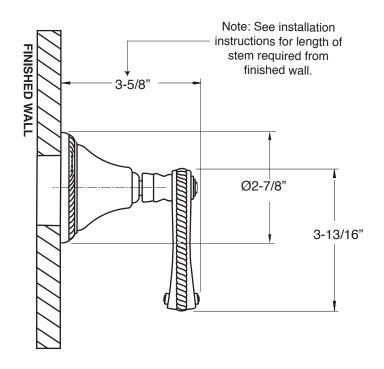

## Specifications

**Trim for Wall Valve** 

Trim Only

1.000587T

**Charlotte Elite Handle** 

For this 16pt handle and trim, use with the following valves:

18.30.020 - 1/2" Volume Control - Replacement Cartridge: 18.30.036

18.30.023 - 3/4" Volume Control - Replacement Cartridge: 18.30.011