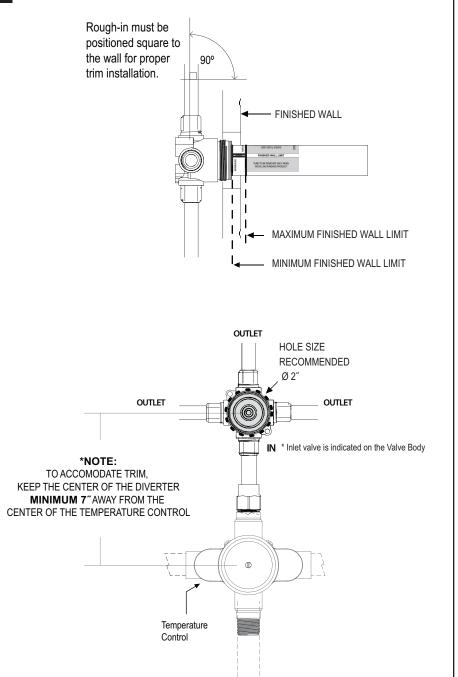

THREE WAY DIVERTER VALVE WITH SHUT OFF ROUGH-IN

FEATURES: 3XR000 - Brass construction - 4-Port 3 Way diverter valve

- Stop between functions

3XR100 / 3XR000

THE **Rubinet** FAUCET COMPANY

**ASSEMBLY INSTRUCTION** 

171005

3XR100 / 3XR000

THREE WAY DIVERTER VALVE WITH SHUT OFF ROUGH-IN







3XR100 3XR000

## CONTACT US:

If you need assistance with installation, replacement parts or have any questions regarding your Rubinet product, please call a Customer Service representative at: 905-851-6781 toll free 1-800-461-5901 or visit www.rubinet.com REMOVAL OF FIXTURE:

Always turn the water supply off before removing the existing faucet or disassembling a valve. Open both faucet handles to relieve water pressure and to ensure that the water has been successfully turned off.



\* PROTECTIVE COVER MUST NOT BE REMOVED WHEN PLASTERING AND/OR TILING.

## THREE WAY DIVERTER VALVE WITH SHUT OFF ROUGH-IN

3XR100 / 3XR000