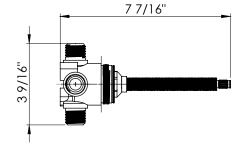

THREE WAY DIVERTER VALVE WITH SHUT OFF ROUGH-IN

FEATURES: 3XR000 - Brass construction - 4-Port 3 Way diverter valve

- Stop between functions

3XR100 / 3XR000

THE **Rubinet** FAUCET COMPANY

**ASSEMBLY INSTRUCTION** 

171005

3XR100 / 3XR000

THREE WAY DIVERTER VALVE WITH SHUT OFF ROUGH-IN

3XR100 3XR000

## THREE WAY DIVERTER VALVE WITH SHUT OFF ROUGH-IN

3XR100 / 3XR000