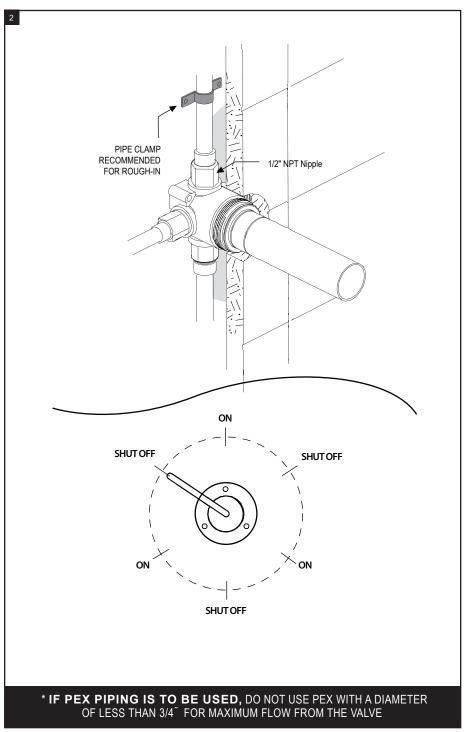

THREE WAY DIVERTER VALVE WITH SHUT OFF ROUGH-IN

FEATURES: 3XR000 - Brass construction - 4-Port 3 Way diverter valve

- Stop between functions

3XR100 / 3XR000

THE **Rubinet** FAUCET COMPANY

**ASSEMBLY INSTRUCTION** 

171005

3XR100 / 3XR000

THREE WAY DIVERTER VALVE WITH SHUT OFF ROUGH-IN

3XR100 3XR000

## THREE WAY DIVERTER VALVE WITH SHUT OFF ROUGH-IN

3XR100 / 3XR000