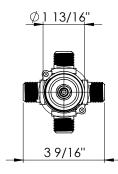

THREE WAY DIVERTER VALVE WITH SHUT OFF ROUGH-IN

FEATURES: 3XR000 - Brass construction - 4-Port 3 Way diverter valve

- Stop between functions

3XR100 / 3XR000

THE **Rubinet** FAUCET COMPANY

**ASSEMBLY INSTRUCTION** 

171005

3XR100 / 3XR000

THREE WAY DIVERTER VALVE WITH SHUT OFF ROUGH-IN

3XR100 3XR000

## THREE WAY DIVERTER VALVE WITH SHUT OFF ROUGH-IN

3XR100 / 3XR000