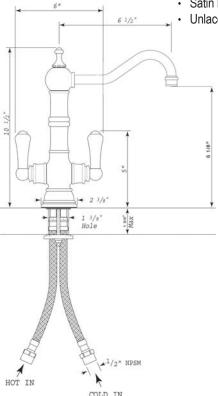

# Single Hole Bar Mixer With Lever Handle

Perrin & Rowe® Kitchen

U.4759\*

### **FEATURES**

- Metal levers only
- Made from solid brass
- Ceramic 1/4 turn valves
- Swivel spout
- 1 3/4" max. installation depth on deck