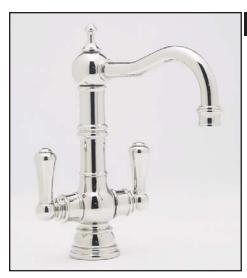

# Single Hole Bar Mixer With Lever Handle

Perrin & Rowe® Kitchen

U.4759\*

### **FEATURES**

- Metal levers only
- Made from solid brass
- Ceramic 1/4 turn valves
- Swivel spout
- 1 3/4" max. installation depth on deck

## **COLORS/FINISHES**

- · Polished Chrome
- Polished Nickel
- Satin Nickel
- English Gold\*
- English Bronze
- Satin English Gold\*
- Unlacquered Brass\*\*