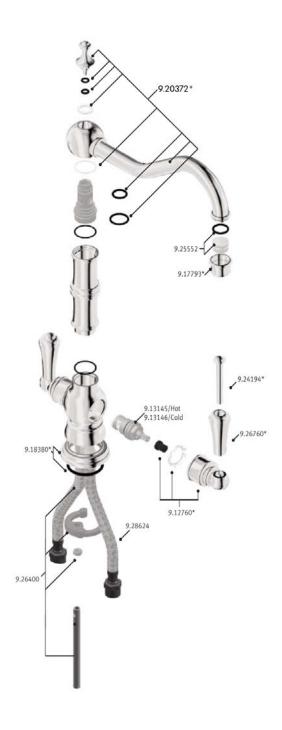

## houseofrohl.com



# Single Hole Bar Mixer With Lever Handle

Perrin & Rowe® Kitchen

U.4759\*

### **FEATURES**

- Metal levers only
- Made from solid brass
- Ceramic 1/4 turn valves
- Swivel spout
- 1 3/4" max. installation depth on deck

## **COLORS/FINISHES**

- · Polished Chrome
- Polished Nickel
- Satin Nickel
- English Gold\*
- English Bronze
- Satin English Gold\*
- Unlacquered Brass\*\*

### **WARRANTY**

- · Limited Lifetime (\*) 5-Year Limited Warranty
- (\*\*) No Warranty



<sup>\*</sup> For CA/VT, place a "-2" at end of model number for code compliant product. (Example A3608LMAPC-2)





# U.4759 SPARE PARTS