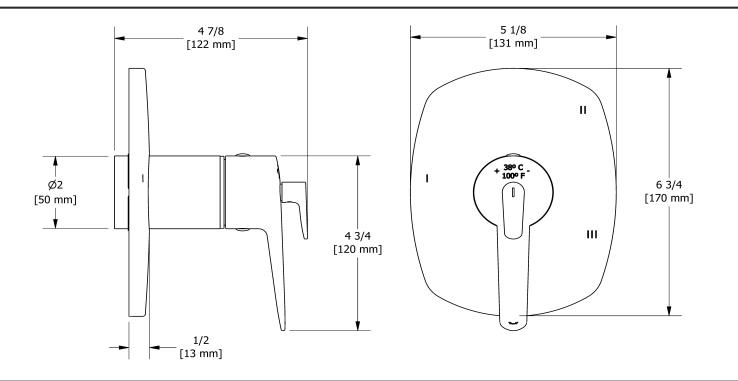

3-way Type T/P coaxial valve trim TVY45

## Descriptions

- Trim only
- Thermostatic/pressure balance coaxial cartridge with check valves
- R45, R45-SPEX or R45-EX rough required to complete
- 6 positions (OFF, 1, 1 and 2, 2, 2 and 3, 3) share