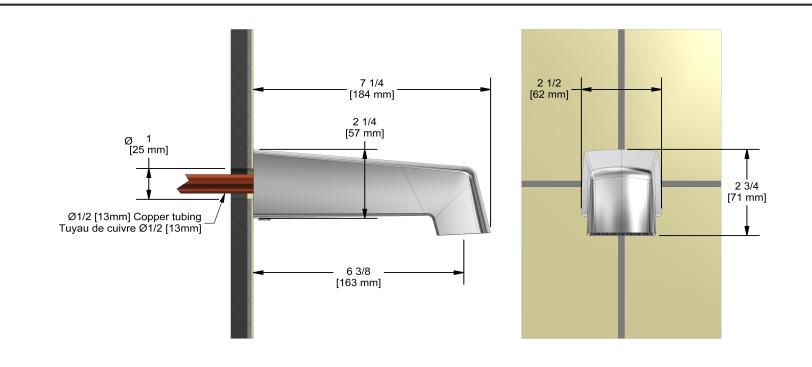

### • Flow diffuser

- <sup>1</sup>/<sub>2</sub>" copper slip fit inlet
  - Drilling hole diameter = 1 (25mm)