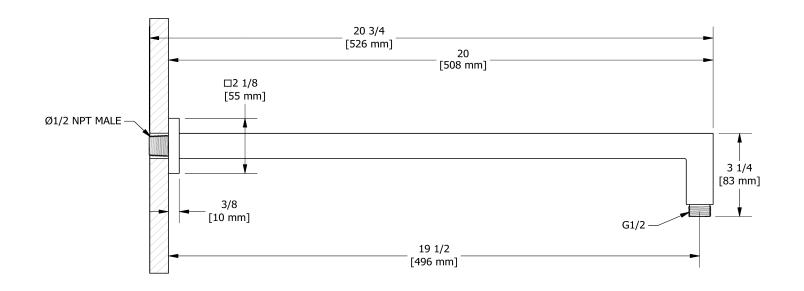

# **Descriptions**

• Square flange

## • <sup>1</sup>/<sub>2</sub>" inlet male NPT

- Available colors
- C : Chrome
- BN : Brushed Nickel (PVD)