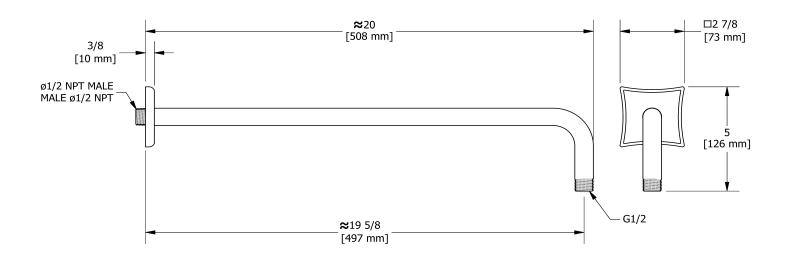

# **Specifications**

# **Descriptions**

- ½" inlet male NPT
- Shower arm with Eiffel flange