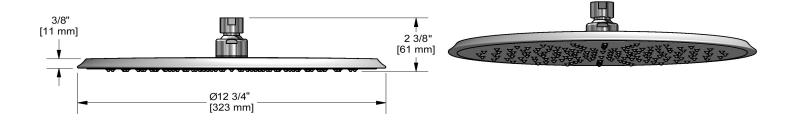

412

U

COLORES PROVINCES

# **Specifications**

## **Descriptions**

- G<sup>1</sup>/<sub>2</sub>" inlet female
- Swivel
- Scale-free

### Available colors

- C : Chrome
- BN : Brushed Nickel (PVD)
- PN : Polished Nickel (PVD)

#### Available flows

- 7.6 L/min, 2.0 gpm (US) 60psi
- 6.6L/min, 1.75 gpm (US) 60psi ( **412-WS** ) \* \**EPA certification applicable to the indicated model only*\*

#### **Certifications**

- CSA B125.1
- ASME A112.18.1
- CMR248 Approval





#### Sizes, models and finishes may differ from thoses presented.

#### Warranty

This **Riobel Inc.** product you have purchased carries a Limited Lifetime Warranty on the chrome, PVD finish, blacks and all working parts and is guaranteed from the initial purchase date against all <u>manufacturing defects</u>. All other finishes, including plastic components, are guaranteed for one year. All electric and/or electronic parts are covered by a 5-year limited warranty.

#### **Customer Service**

Ontario, West Canada : 888-287-5354 Quebec, Maritimes, United States : 866-473-8442