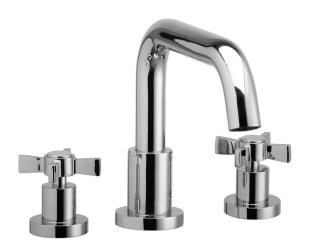

### Deck Tub Set with Blade Cross Handles

D1139D

#### **PRODUCT FEATURES**

- Style: Contemporary
- Collection: Basic
- Temperature Controlled By Handles
- Blade Cross Handles