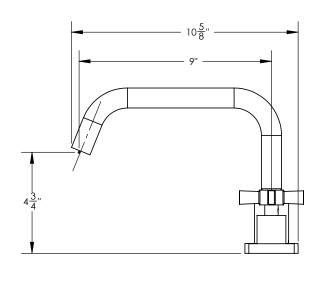

Spout Reach: 9" Spout Height: 7 3/4"

Inlet Connection Type: Male 3/4" NPT Installation Type: Deck Mounted

Primary Material: Brass Valve Material: Ceramic Flow Restriction: Full Flow

Water Pressure Maximum: 85 PSI Water Pressure Minimum: 20 PSI Water Pressure Recommended: 60 PSI