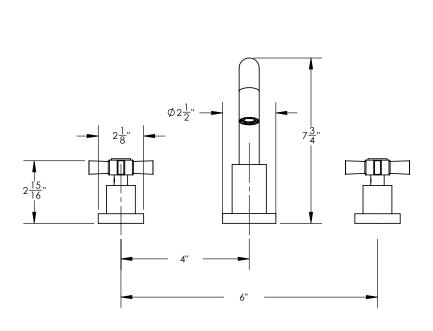

## **TECHNICAL DETAILS**

ADA Compliance: Yes Deck Thickness Maximum: 2" Deck Thickness Minimum: 1/8" Fitting Hole Diameter: 1 1/8" Number of Holes: Three Hole Number of Handles: Two Handle Spread Maximum: 12" Handle Spread Minimum: 8" Handle Turn Angle: Quarter Turn

Spout Reach: 9" Spout Height: 7 3/4"

Inlet Connection Type: Male 3/4" NPT Installation Type: Deck Mounted

Primary Material: Brass Valve Material: Ceramic Flow Restriction: Full Flow

Water Pressure Maximum: 85 PSI Water Pressure Minimum: 20 PSI Water Pressure Recommended: 60 PSI