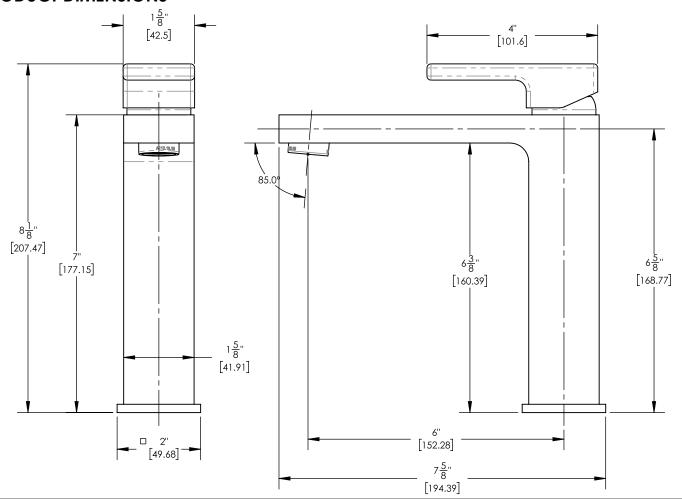

## **TECHNICAL DETAILS**

ADA Compliance: No Deck Thickness Maximum: 2" Deck Thickness Minimum: 1/8" Fitting Hole Diameter: 1 1/8" Number of Holes: One Number of Handles: One Handle Spread Maximum: 12" Handle Spread Minimum: 8" Handle Turn Angle: Quarter Turn Spout Reach: 6" Spout Height: 6 5/8" Inlet Connection Type: Male 1/2" NPSM Installation Type: Deck Mounted Primary Material: Brass Valve Material: Ceramic Flow Restriction: 1.2 gpm Water Pressure Maximum: 85 PSI Water Pressure Minimum: 20 PSI Water Pressure Recommended: 60 PSI

## PRODUCT DIMENSIONS

www. phylrich.com

1261 Logan Avenue, Costa Mesa, California 92626.

Phone: 714.361.4800 Fax: 714.617.3120

CODES & STANDARDS

ASME A112.181/ CSA B1251, ASME 112.18.2/ CSA B125.2, ANSI NSF, CEC