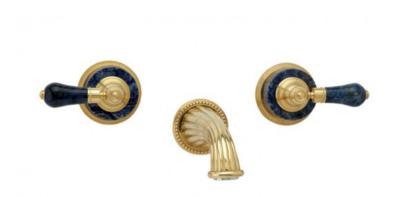

Defining Luxury Since 1959

Wall Tub Set with Lever Handles

K1272

## **PRODUCT FEATURES**

- Style: Traditional
- Collection: Regent
- Temperature Controlled By Handles
- Lever Handles
- Bleu Sodalite