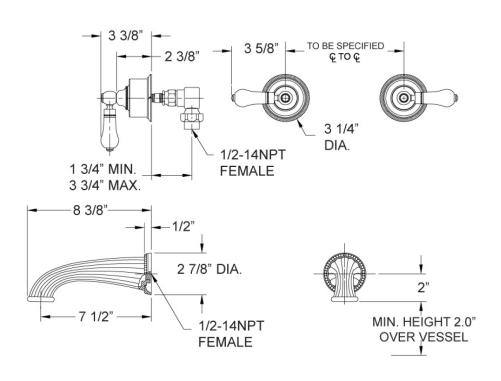

## **TECHNICAL DETAILS**

ADA Compliance: Yes
Fitting Hole Diameter: 1 1/8"
Number of Holes: Three Hole
Number of Handles: Two
Handle Turn Angle: Quarter Turn
Spout Reach: 7 1/2"
Installation Type: Wall Mounted
Primary Material: Brass
Valve Material: Ceramic
Flow Restriction: Full Flow
Water Pressure Maximum: 85 PSI
Water Pressure Minimum: 20 PSI
Water Pressure Recommended: 60 PSI