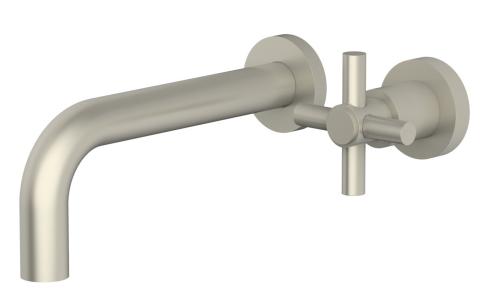

## PRODUCT FEATURES

- Style: Contemporary
- Collection: Basic
- Temperature Controlled By HandlesCross Tubular Handle
  - ross Iuduic

# TECHNICAL DETAILS

ADA Compliance: No Drain Assembly Material: Brass Fitting Hole Diameter: 1 1/8" Number of Holes: Two Hole Number of Handles: One Handle Turn Angle: Quarter Turn Spout Reach: 7 1/2" Installation Type: Wall Mounted Primary Material: Brass Valve Material: Ceramic Flow Restriction: 1.2 gpm Water Pressure Maximum: 85 PSI Water Pressure Maximum: 20 PSI Water Pressure Recommended: 60 PSI