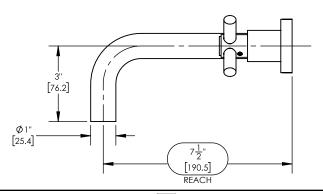

# TECHNICAL DETAILS

ADA Compliance: No Drain Assembly Material: Brass Fitting Hole Diameter: 1 1/8" Number of Holes: Two Hole Number of Handles: One Handle Turn Angle: Quarter Turn Spout Reach: 7 1/2" Installation Type: Wall Mounted Primary Material: Brass Valve Material: Ceramic Flow Restriction: 1.2 gpm Water Pressure Maximum: 85 PSI Water Pressure Maximum: 20 PSI Water Pressure Recommended: 60 PSI

#### PRODUCT DIMENSIONS

ASME A112.181/ CSA B1251, ASME 112.18.2/ CSA B125.2, ANSI NSF, CEC