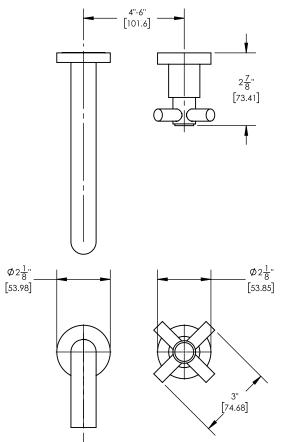

# TECHNICAL DETAILS

ADA Compliance: No Drain Assembly Material: Brass Fitting Hole Diameter: 1 1/8" Number of Holes: Two Hole Number of Handles: One Handle Turn Angle: Quarter Turn Spout Reach: 7 1/2" Installation Type: Wall Mounted Primary Material: Brass Valve Material: Ceramic Flow Restriction: 1.2 gpm Water Pressure Maximum: 85 PSI Water Pressure Maximum: 20 PSI Water Pressure Recommended: 60 PSI

#### PRODUCT DIMENSIONS

ASME A112.181/ CSA B1251, ASME 112.18.2/ CSA B125.2, ANSI NSF, CEC