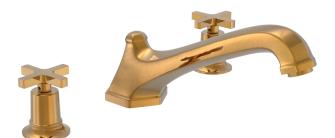

Defining Luxury Since 1959

Deck Tub Set with Lever Handles

501-40

## **PRODUCT FEATURES**

- Style: Traditional
- Collection: Hex Modern
- Temperature Controlled By Handles
- Cross Handles