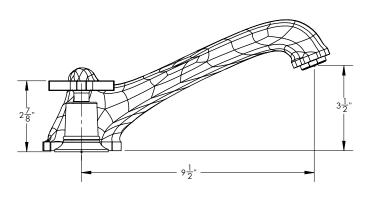

## **TECHNICAL DETAILS**

ADA Compliance: Yes Deck Thickness Maximum: 2" Deck Thickness Minimum: 1/8" Fitting Hole Diameter: 1 1/8" Number of Holes: Three Hole Number of Handles: Two Handle Spread Maximum: 12" Handle Spread Minimum: 8" Handle Turn Angle: Quarter Turn Spout Reach: 9 1/2" Spout Height: 5 3/8" Inlet Connection Type: Male 3/4" NPT Installation Type: Deck Mounted Primary Material: Brass Valve Material: Ceramic Flow Restriction: Full Flow Water Pressure Maximum: 85 PSI Water Pressure Minimum: 20 PSI