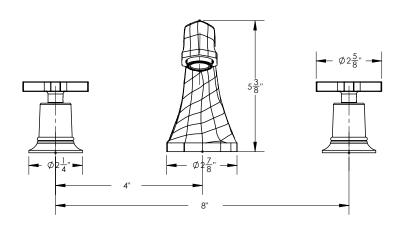

## **TECHNICAL DETAILS**

ADA Compliance: Yes Deck Thickness Maximum: 2" Deck Thickness Minimum: 1/8" Fitting Hole Diameter: 1 1/8" Number of Holes: Three Hole Number of Handles: Two Handle Spread Maximum: 12" Handle Spread Minimum: 8" Handle Turn Angle: Quarter Turn Spout Reach: 9 1/2" Spout Height: 5 3/8" Inlet Connection Type: Male 3/4" NPT Installation Type: Deck Mounted Primary Material: Brass Valve Material: Ceramic Flow Restriction: Full Flow Water Pressure Maximum: 85 PSI Water Pressure Minimum: 20 PSI