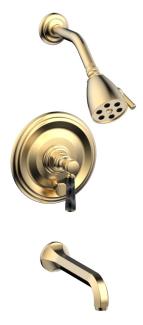

## Pressure Balance Tub and Shower Set

#### **PRODUCT FEATURES**

- Style: Traditional
- Collection: Hex Traditional
- Temperature Controlled By Pressure Balance
- Lever Handle

## **TECHNICAL DETAILS**

ADA Compliance: Yes Access Hole Diameter: 5" Handle Turn Angle: 115° Spout Reach: 8 1/4" Type of Connection: Female 1/2" NPT Connection Installation Type: Wall Mounted Primary Material: Brass Valve Material: Ceramic Shower Flow Restriction: 1.8 GPM Spout Flow Restriction: Full Flow Water Pressure Maximum: 85 PSI Water Pressure Minimum: 20 PSI