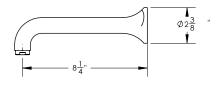

## **TECHNICAL DETAILS**

ADA Compliance: Yes Access Hole Diameter: 5" Handle Turn Angle: 115° Spout Reach: 8 1/4" Type of Connection: Female 1/2" NPT Connection Installation Type: Wall Mounted Primary Material: Brass Valve Material: Ceramic Shower Flow Restriction: 1.8 GPM Spout Flow Restriction: Full Flow Water Pressure Maximum: 85 PSI Water Pressure Minimum: 20 PSI