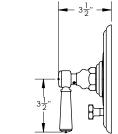

## **TECHNICAL DETAILS**

ADA Compliance: Yes Access Hole Diameter: 5" Handle Turn Angle: 115° Spout Reach: 8 1/4" Type of Connection: Female 1/2" NPT Connection Installation Type: Wall Mounted Primary Material: Brass Valve Material: Ceramic Shower Flow Restriction: 1.8 GPM Spout Flow Restriction: Full Flow Water Pressure Maximum: 85 PSI Water Pressure Minimum: 20 PSI