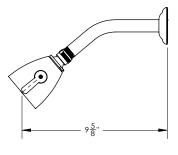

## **TECHNICAL DETAILS**

ADA Compliance: Yes Access Hole Diameter: 5" Handle Turn Angle: 115° Spout Reach: 8 1/4" Type of Connection: Female 1/2" NPT Connection Installation Type: Wall Mounted Primary Material: Brass Valve Material: Ceramic Shower Flow Restriction: 1.8 GPM Spout Flow Restriction: Full Flow Water Pressure Maximum: 85 PSI Water Pressure Minimum: 20 PSI