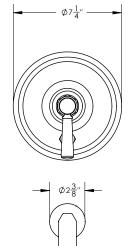

## **TECHNICAL DETAILS**

ADA Compliance: Yes Access Hole Diameter: 5" Handle Turn Angle: 115° Spout Reach: 8 1/4" Type of Connection: Female 1/2" NPT Connection Installation Type: Wall Mounted Primary Material: Brass Valve Material: Ceramic Shower Flow Restriction: 1.8 GPM Spout Flow Restriction: Full Flow Water Pressure Maximum: 85 PSI Water Pressure Minimum: 20 PSI