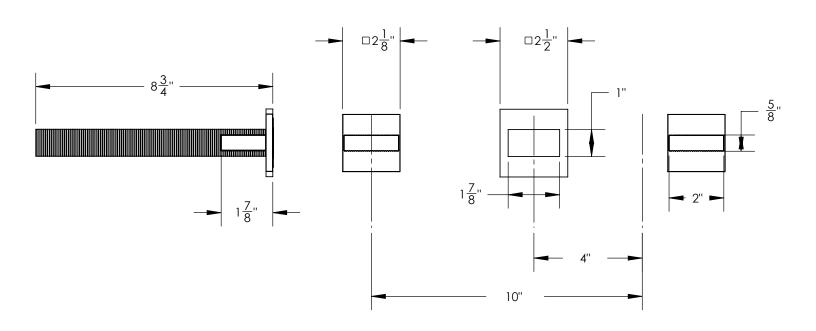

## **TECHNICAL DETAILS**

ADA Compliance: Yes
Fitting Hole Diameter: 1 1/8"
Number of Holes: Three Hole
Number of Handles: Two
Handle Turn Angle: Quarter Turn
Spout Reach: 8 3/4"
Installation Type: Wall Mounted
Primary Material: Brass
Valve Material: Ceramic
Flow Restriction: Full Flow
Water Pressure Maximum: 85 PSI
Water Pressure Minimum: 20 PSI
Water Pressure Recommended: 60 PSI