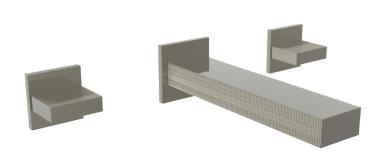

Defining Luxury Since 1959

Wall Tub Set with Blade Handles

291-56

## **PRODUCT FEATURES**

- Style: Contemporary
- Collection: Stria
- Temperature Controlled By Handles
- Blade Handles