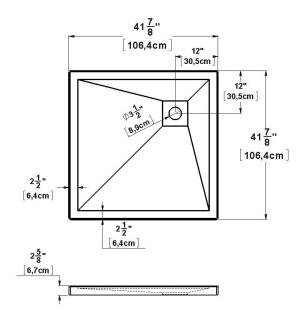

## Base 42x42 RH corner drain

Product code: SB42R4212

Nominal dimensions: 42" x 42" x 2.625" [106.7 cm x 81.3 cm x 6.7 cm]

Material: acrylic Draft revision : 20230113141056

## **Specifications**

Textured floor: no

Footrest: no

Characteristics: corner base 12-12

## Remarks

All measures have a precision of  $\pm$  1/4" (0,63cm) If a measure is present on one side only, part is symmetrical