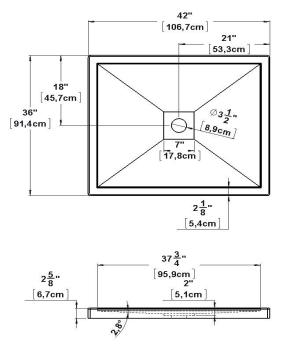

# Base 42x36 square drain cover Product code : SB4236

Draft revision : 20140710150000

External dimensions : **42" x 36" x 2,625" [106,7 cm x 91,4 cm x 6,7 cm]** Material : **acrylic** 

#### **Draft and specs**

#### \*slope at the floor of the shower may not be represented

# Specifications

Textured floor : **no** Footrest : **no** Characteristics :

# Remarks

\*all measures have a precision of ± 1/4" (0,63cm) \*if a measure is present on one side only, part is symmetrical

**Options and installation** 