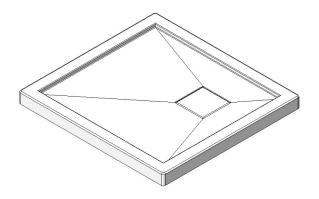

# Base 36x34 RH corner drain

Product code: SB36R3412 Nominal dimensions: 36" x 34" x 2.625" [91.4 cm x 86.4 cm x 6.7 cm]

Material: acrylic Draft revision: 20230113134258

# **Specifications**

Textured floor: no

Footrest: no

Characteristics: corner base 12-12