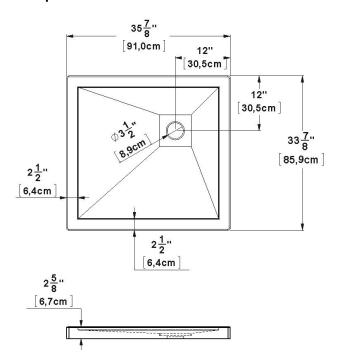

# Base 36x34 RH corner drain

Product code: SB36R3412 Nominal dimensions: 36" x 34" x 2.625" [91.4 cm x 86.4 cm x 6.7 cm]

Material: acrylic Draft revision: 20230113134258

# **Specifications**

Textured floor: no

Footrest: no

Characteristics: corner base 12-12

# Remarks

All measures have a precision of  $\pm 1/4$ " (0,63cm) If a measure is present on one side only, part is symmetrical

Shower seat: SS16-A, SS16-B

Shower door: FP34 FP34R36 PB136 PB23634