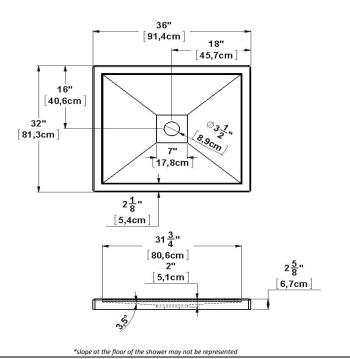

# Base 36x32 square drain cover Product code : SB3632

Draft revision : 20140710150000

External dimensions : **36" x 32" x 2,625" [91,4 cm x 81,3 cm x 6,7 cm]** Material : **acrylic** 

#### Specifications

Textured floor : **no** Footrest : **no** Characteristics :

## Remarks

\*all measures have a precision of ± 1/4" (0,63cm) \*if a measure is present on one side only, part is symmetrical

#### Additional note(s) :

Integrated tile flanges not shown. To be specified when ordering. Aluminium tile flanges can be supplied as an option.