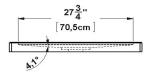

# Base 36x32 square drain cover Product code : SB3632

Draft revision : 20140710150000

External dimensions : **36" x 32" x 2,625" [91,4 cm x 81,3 cm x 6,7 cm]** Material : **acrylic** 

## Remarks

\*all measures have a precision of ± 1/4" (0,63cm) \*if a measure is present on one side only, part is symmetrical