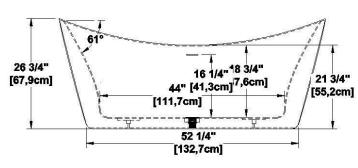

### **Draft and specs**

#### Remarks

All measures have a precision of ± 1/4" (0,63cm)

If a measure is present on one side only, part is symmetrical \*internal dimensions taken at 4" (10cm) from bath bottom

capacity is measured by filling the bath to 1-1/2" under the overflow