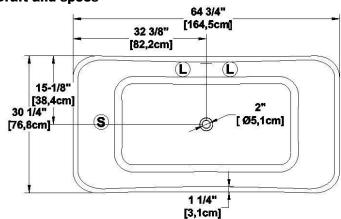

### **Draft and specs**

#### Remarks

All measures have a precision of ± 1/4" (0,63cm)

If a measure is present on one side only, part is symmetrical \*internal dimensions taken at 4" (10cm) from bath bottom

capacity is measured by filling the bath to 1-1/2" under the overflow

# Legend

S Blower

(L) Chromatherapy light

P1 Pump

(P2) Grab bar

C Keypad

Recommended faucets drilling location\*

Theriaca radocto drining roodton

Deck cut-out line - - - -

\*It is possible to install the faucets elsewhere on the product. The installer must verify that there are no piping or wires before drilling.

IMPORTANT NOTE: Specifications, dimensions and models are subject to change.