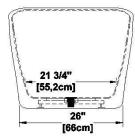

### **Draft and specs**

#### Remarks

All measures have a precision of ± 1/4" (0,63cm)

If a measure is present on one side only, part is symmetrical \*internal dimensions taken at 4" (10cm) from bath bottom

capacity is measured by filling the bath to 1-1/2" under the overflow