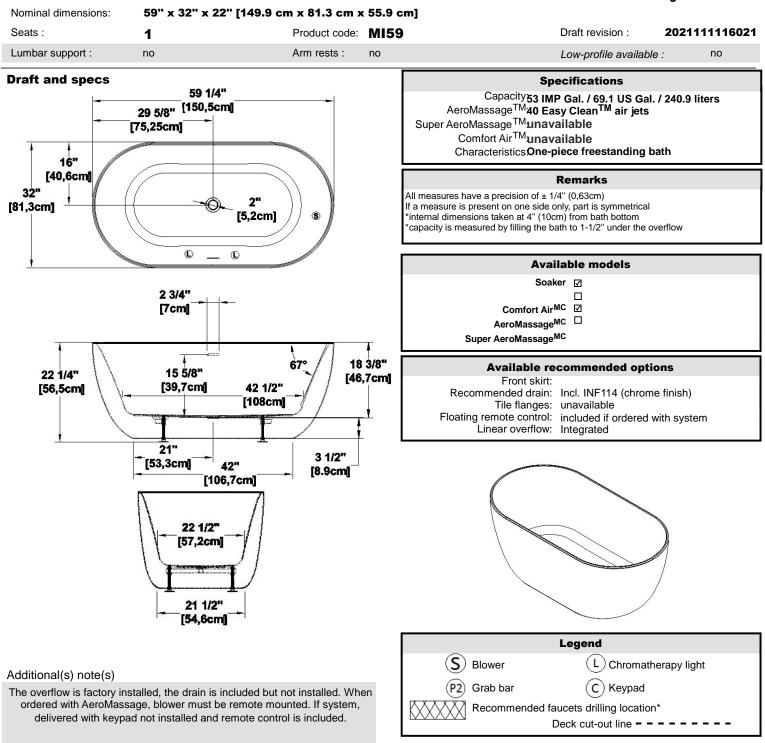

## Series : Authentik Signature

\*It is possible to install the faucets elsewhere on the product. The installer must verify that there are no piping or wires before drilling.

**IMPORTANT NOTE:** Specifications, dimensions and models are subject to change.