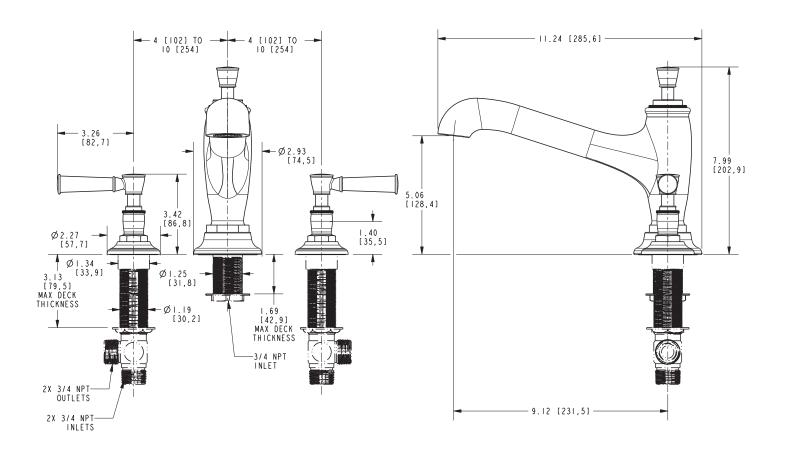

#### **Features**

- Solid brass construction
- 5.06" (12.9 cm) spout height at outlet
- 9.12" (23.2 cm) spout reach (c-c)
- Intended for use with Newport Brass rough valve kit (Required Accessory) which incorporates the following:
  - Brass valve bodies and quick-connect spout fitting
  - Quarter-turn washerless ceramic disc 3/4" valve cartridges
- ADA Compliant

## Product Specification Add "Color / Finish" suffix to Model number, below.

The Roman Tub with Handshower Deck Trim shall be made of solid brass construction. Roman Tub with Handshower Deck Trim shall incorporate lever handles. Product shall incorporate a 5.06" (12.9 cm) spout height at outlet and a 9.12" (23.2 cm) spout reach (c-c). Rough valve kit shall incorporate brass valve bodies with quarter-turn washerless ceramic disc 3/4" valve cartridges and a quick-connect spout fitting. Roman Tub Deck Trim shall be Newport Brass Model 3-2916/\_\_\_\_ and Newport Brass rough valve kit shall be 1-665.

## **PRODUCT DIMENSIONS** (Units are in inches)