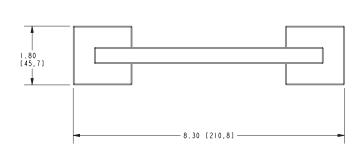

ons



#### **Colors / Finishes**

10B: Oil Rubbed Bronze15: Polished Nickel15S: Satin Nickel - PVD26: Polished Chrome

• Other: Refer to the Newport Brass catalog for additional color/finish options.

| Specified Model |              |                               |
|-----------------|--------------|-------------------------------|
| Model           | Description  | Colors   Finishes             |
| 2020-1200       | 8" Towel Bar | □ 10B □ 15 □ 15S □ 26 □ Other |

## **Product Specification** Add "Color / Finish" suffix to Model number, below.

The Towel Bar shall be made of solid metal construction. Towel Bar shall complement Newport Brass Cube 2 product series. Towel Bar shall be Newport Brass Model 2020-1200/\_\_\_\_\_.

# 2020-1200

## **PRODUCT DIMENSIONS** (Units are in inches)