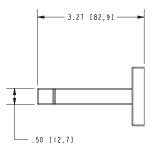

s



#### **Colors / Finishes**

10B: Oil Rubbed Bronze15: Polished Nickel15S: Satin Nickel - PVD26: Polished Chrome

• Other: Refer to the Newport Brass catalog for additional color/finish options.

| Specified Model |              |                               |
|-----------------|--------------|-------------------------------|
| Model           | Description  | Colors   Finishes             |
| 2020-1200       | 8" Towel Bar | □ 10B □ 15 □ 15S □ 26 □ Other |

## **Product Specification** Add "Color / Finish" suffix to Model number, below.

The Towel Bar shall be made of solid metal construction. Towel Bar shall complement Newport Brass Cube 2 product series. Towel Bar shall be Newport Brass Model 2020-1200/\_\_\_\_\_.

# 2020-1200

## **PRODUCT DIMENSIONS** (Units are in inches)