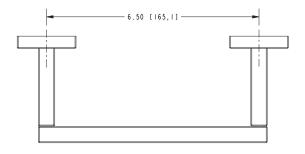

tions



#### **Colors / Finishes**

10B: Oil Rubbed Bronze15: Polished Nickel15S: Satin Nickel - PVD26: Polished Chrome

• Other: Refer to the Newport Brass catalog for additional color/finish options.

| Specified Model |              |                               |
|-----------------|--------------|-------------------------------|
| Model           | Description  | Colors   Finishes             |
| 2020-1200       | 8" Towel Bar | □ 10B □ 15 □ 15S □ 26 □ Other |

## **Product Specification** Add "Color / Finish" suffix to Model number, below.

The Towel Bar shall be made of solid metal construction. Towel Bar shall complement Newport Brass Cube 2 product series. Towel Bar shall be Newport Brass Model 2020-1200/\_\_\_\_\_.

# 2020-1200

## **PRODUCT DIMENSIONS** (Units are in inches)