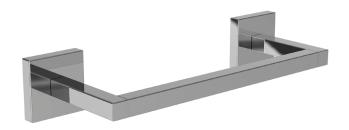

#### **Features**

- Solid metal construction
- Complements Cube 2 product series

Towel Bar **2020–1200** 

#### **Colors / Finishes**

10B: Oil Rubbed Bronze15: Polished Nickel15S: Satin Nickel - PVD26: Polished Chrome

• Other: Refer to the Newport Brass catalog for additional color/finish options.

| Specified Model |              |                               |
|-----------------|--------------|-------------------------------|
| Model           | Description  | Colors   Finishes             |
| 2020-1200       | 8" Towel Bar | □ 10B □ 15 □ 15S □ 26 □ Other |

## **Product Specification** Add "Color / Finish" suffix to Model number, below.

The Towel Bar shall be made of solid metal construction. Towel Bar shall complement Newport Brass Cube 2 product series. Towel Bar shall be Newport Brass Model 2020-1200/\_\_\_\_\_.