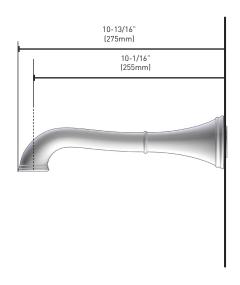

# **MOEN**<sup>®</sup>

### Specifications

#### **DESCRIPTION**

- Metal construction with various finishes identified by suffix
- 10" Ultra thin tub spout allows for a longer distance between the wall and the tub
- Designed to be installed on MANCIS, MANCXS, or MANXS brass spout manifolds

#### WARRANTY

- Lifetime limited warranty against leaks, drips and finish defects to the original homeowner
- 10 year limited warranty when used in a multifamily installation
- 5 year limited warranty when used in a commercial installation
- Visit www.moen.com/support for complete details and limitations



## Belfield<sup>TM</sup> 10" NON-DIVERTING TUB SPOUT

MODELS: TF193371 TF193371BN TF193371NL TF1933710RB





### **CRITICAL DIMENSIONS**

DO NOT SCALE