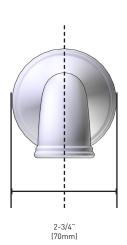

# **MOEN**<sup>®</sup>

### Specifications

#### **DESCRIPTION**

- Metal construction with various finishes identified by suffix
- 10" Ultra thin tub spout allows for a longer distance between the wall and the tub
- Designed to be installed on MANCIS, MANCXS, or MANXS brass spout manifolds

#### WARRANTY

- Lifetime limited warranty against leaks, drips and finish defects to the original homeowner
- 10 year limited warranty when used in a multifamily installation
- 5 year limited warranty when used in a commercial installation
- Visit www.moen.com/support for complete details and limitations



## Belfield<sup>TM</sup> 10" NON-DIVERTING TUB SPOUT

MODELS: TF193371 TF193371BN TF193371NL TF1933710RB





### **CRITICAL DIMENSIONS**

DO NOT SCALE