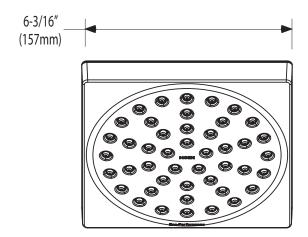

ting and magnifying the natural force of your water to dramatically enhance your shower experience.

### **OPERATION**

Single function

### FLOW

- Showerhead is limited to 2.5 gpm (9.5 L/min) max
- EP suffix models are limited to 1.75 gpm (6.6 L/min) max
- EP15 suffix models are limited to 1.5 gpm (5.7 L/min) max

### **STANDARDS**

- Third party certified to meet ASME A112.18.1/CSA B125.1 and all applicable requirements referenced therein
- EP suffix models are third party certified to WaterSense®

## WARRANTY

- Lifetime limited warranty against leaks, drips and finish defects to the original consumer purchaser
- 5 year warranty if used in commercial installations



# 90 DEGREE™ Single Function Rainfall Showerhead with Immersion™ Rainshower Technology

**Models:** S6340 Series









# **CRITICAL DIMENSIONS**

(DO NOT SCALE)