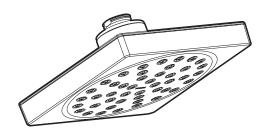

### **DESCRIPTION**

- · Non-metallic spray face and shell with various finishes identified by suffix
- Brass swivel ball assembly
- Immersion™ Rainshower Technology channels water through a spoke design – concentrating and magnifying the natural force of your water to dramatically enhance your shower experience.

# 90 DEGREE™ Single Function Rainfall Showerhead with Immersion™ Rainshower Technology

**Models:** S6340 Series