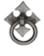

6331 FDL Drop Pull in White Bronze (WL) n/a

Bronze

| Finish                 | Code    | Length | Width  | Projection |
|------------------------|---------|--------|--------|------------|
| Dark Bronze            | BZ.6331 | 2 1/4" | 2 1/4" | 1"         |
| Distressed Black       | TC.6331 | 2 1/4" | 2 1/4" | 1"         |
| Light Bronze           | LT.6331 | 2 1/4" | 2 1/4" | 1"         |
| Medium White<br>Bronze | WM.6331 | 2 1/4" | 2 1/4" | 1"         |
| Natural Bronze         | NB.6331 | 2 1/4" | 2 1/4" | 1"         |
| White Bronze           | WL.6331 | 2 1/4" | 2 1/4" | 1"         |