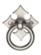

## **AVAILABLE FINISHES**

Medium White Bronze Natural Bronze (NB) White Bronze (WL)

| White Bronze (WL) - Our White Bronze (WL)         |
|---------------------------------------------------|
| products are produced from an alloy known         |
| simply as white bronze. The infusion of           |
| manganese and nickel to the copper creates a      |
| pleasing silver colored metal. White bronze is a  |
| living finish and may oxidize (darken) over time, |
| particularly if installed outdoors.               |

| Finish                 | Code    | Length | Width  | Projection |
|------------------------|---------|--------|--------|------------|
| Dark Bronze            | BZ.6331 | 2 1/4" | 2 1/4" | 1"         |
| Distressed Black       | TC.6331 | 2 1/4" | 2 1/4" | 1"         |
| Light Bronze           | LT.6331 | 2 1/4" | 2 1/4" | 1"         |
| Medium White<br>Bronze | WM.6331 | 2 1/4" | 2 1/4" | 1"         |
| Natural Bronze         | NB.6331 | 2 1/4" | 2 1/4" | 1"         |
| White Bronze           | WL.6331 | 2 1/4" | 2 1/4" | 1"         |