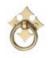

## **AVAILABLE FINISHES**

Medium White Bronze Natural Bronze (NB) White Bronze (WL)

| White Bronze (WL) - Our White Bronze (WL)         |
|---------------------------------------------------|
| products are produced from an alloy known         |
| simply as white bronze. The infusion of           |
| manganese and nickel to the copper creates a      |
| pleasing silver colored metal. White bronze is a  |
| living finish and may oxidize (darken) over time, |
| particularly if installed outdoors.               |

| Finish                 | Code    | Length | Width  | Projection |
|------------------------|---------|--------|--------|------------|
| Dark Bronze            | BZ.6331 | 2 1/4" | 2 1/4" | 1"         |
| Distressed Black       | TC.6331 | 2 1/4" | 2 1/4" | 1"         |
| Light Bronze           | LT.6331 | 2 1/4" | 2 1/4" | 1"         |
| Medium White<br>Bronze | WM.6331 | 2 1/4" | 2 1/4" | 1"         |
| Natural Bronze         | NB.6331 | 2 1/4" | 2 1/4" | 1"         |
| White Bronze           | WL.6331 | 2 1/4" | 2 1/4" | 1"         |